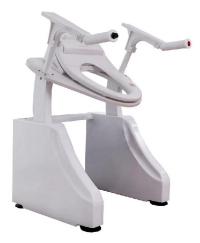

# **ROYALE FLUSH PLUMBED TOILET/BIDET LIFT SEAT**

### **PURPOSE & BENEFITS**

The Royale Flush Plumbed toilet/commode lift seat provides a reliable and secure solution for transferring to the toilet, enabling individuals to comfortably and safely use their restroom at home. With its Electronic Toilet seat riser, this innovative device effortlessly replicates the natural standing movement with a simple touch of a button, allowing users to easily transition to a standing position on their own. Additionally, the Royale Flush model is equipped with a built-in Bidet, offering an added level of comfort and luxury during use.

#### FEATURES

- Safe toileting at home gives you independence
- Lowers you under power from a standing position until you are positioned over the toilet
- Raises you back up under power from a sitting position
- Safely use the toilet with reduced assistance or on your own
- Helps reduce manual handling risks for carers who provide toileting assistance
- Reduce the risk of falls and associated injuries, and reduce the likelihood of be unable to get up from the toilet
- Electric washing Bidet feature included (plumbing required)
- Remote control for ease of use
- Maximum Load weight 200kg

## SPECIFICATIONS

Dimensions (L x W x H)

60.7 x 52.5 x 76.6cm

Weight Max. Loading Weight Distance between handrails Support times for battery full charge Working Voltage Shape 24kg 200kg 50.4cm N/A Unit is plugged into power outlet 110-240V adaptive voltage 33 degree up and down