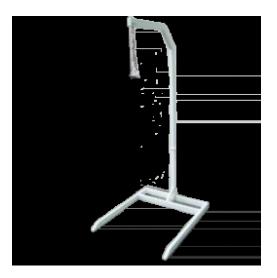

## **BARIATRIC SELF HELP POLE 300KG**

## **PURPOSE & BENEFITS**

The Bariatric Self Help Pole is a robust and innovative mobility aid designed to empower individuals with bariatric needs, facilitating safe and independent movements from a seated to a standing position. Engineered to support a maximum user weight (MUW) of up to 300 kilograms, this device is an essential tool for those seeking to enhance their mobility and for caregivers in both home and professional healthcare settings.

## FEATURES

- **Bariatric Support:** Specifically crafted to meet the needs of bariatric users, this self-lift stand is built with a sturdy frame and strong lifting mechanism to safely support individuals weighing up to 300 kilograms.
- **Enhanced Safety:** The device includes multiple safety features, such as a secure grip handle and a stable base, to ensure a safe and reliable lifting process for users.
- **Ease of Use:** Designed with simplicity in mind, the self-lift stand allows users to independently manage their movement from sitting to standing positions, promoting autonomy and dignity.
- **Adjustable and Versatile:** Accommodates various body sizes and preferences with adjustable components, making it a versatile tool for a wide range of users.
- **Durable Construction:** Constructed from high-quality materials, the lift stand is designed for durability and long-term use, ensuring reliability and stability.
- **Mobility and Storage:** Though robust, the device is engineered to be as compact as possible, facilitating ease of movement within different spaces and storage when not in use.