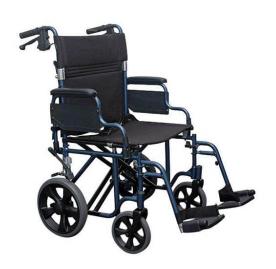

#### **PURPOSE & BENEFITS**

The Shopper 12 Extra Wide 22" Wheelchair has all the same great features as the Standard Shopper Wheelchair, but also features a larger seat and removable armrests.

#### **FEATURES**

- Light 13.5kg frame (excluding leg-rests);
- Height adjustable;
- Larger seat;
- Removable armrests;
- Folding backrest;
- Attendant hand brakes;
- Rear wheel locks;
- Safety lap belt;
- Swing-away flip-up footplates; also
- Padded armrests.