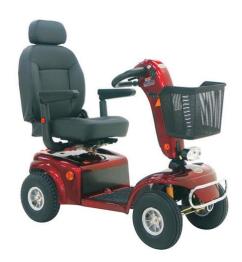

## **Features and Benefits**

The Shoprider All Rounder is a high-performance mobility scooter built for comfort, control, and all-terrain reliability. With large 330mm wheels and a robust rear-wheel-drive motor, it provides smooth navigation across uneven surfaces while offering enhanced ground clearance.

Designed for user convenience, it features a looped steering tiller with intuitive controls, an electromagnetic brake system for safety, and a 1.5Hp motor that pairs with 40Ah batteries to deliver up to 40km range on a single charge. This scooter is ideal for users seeking a reliable, feature-rich solution for both everyday use and longer outings.

#### **Features**

- Large 330mm wheels for superior ground clearance
- Rear-wheel drive and electromagnetic brake for control and safety
- 1.5Hp motor and 8Amp charger for optimal performance
- Comfortable seating and ergonomic looped tiller
- Travel range of up to 40km per charge