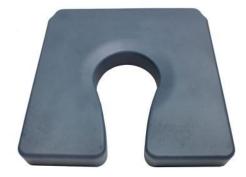

## **PURPOSE & BENEFITS**

The Showerbuddy Cushion Open Front Petite Soft Foam offers enhanced comfort tailored for the SB1, SB2, SB2T, and SB3T models. Its open-front design is purposefully created to facilitate personal cleaning, ensuring a hassle-free and comfortable showering experience.

## FEATURES

- **Soft Foam Material:** Provides users with a plush, comfortable seating surface, ensuring maximum relaxation during showers.
- **Open Front Design:** Ensures easy access for personal hygiene tasks without compromising on user support or comfort.
- **Water-Resistant:** The cushion is crafted from materials designed to resist water absorption, making it hygienic and resistant to mould and bacterial growth.
- Effortless Installation: Specifically designed to seamlessly fit Showerbuddy models SB1, SB2, SB2T, and SB3T.
- **Stable and Secure:** Comes equipped with features like straps or attachment mechanisms to ensure a snug fit.
- **Petite Design:** Tailored to fit the petite models of Showerbuddy chairs, guaranteeing an ideal fit and user experience.