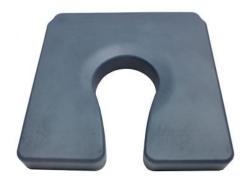

## **PURPOSE & BENEFITS**

The Showerbuddy Cushion Open Front Petite Standard Foam designed specifically for the SB1, SB2, SB2T, and SB3T models provides users with a seamless and comfortable showering experience. The cushion's open-front design allows for easy personal cleaning while ensuring maximum comfort.

## **FEATURES**

- **Standard Foam Material:** Ensures durability and comfort for users, providing a cushioned seating surface during showers.
- Open Front Design: Allows for easy access for personal hygiene without compromising on support.
- **Water-Resistant:** Made from materials designed to resist water absorption, making it more hygienic and resistant to mould and bacterial growth.
- Easy Installation: Effortlessly attaches to Showerbuddy models SB1, SB2, SB2T, and SB3T.
- **Stability Ensured:** Comes with mechanisms, such as straps, for a secure fit to ensure the cushion stays in place.
- **Compact Petite Design:** Specifically tailored for the petite models of Showerbuddy, ensuring a perfect fit.