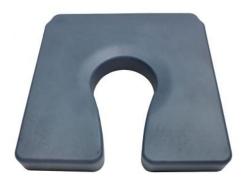

## **PURPOSE & BENEFITS**

Enhance your showering experience with the Showerbuddy Cushion, designed specifically for models SB1, SB2, SB2T, and SB3T. This cushion is made from soft foam, providing extra comfort to users during their shower routines. The open-front design ensures ease of use, especially for personal hygiene tasks.

## **FEATURES**

- **Soft Foam Material:** Offers a plush and comfortable surface, making showering more pleasant.
- **Open Front Design:** The open-front structure is practical for personal hygiene tasks and adds convenience.
- **Water-Resistant:** The cushion material repels water, ensuring a dry and comfortable surface even during showering.
- Secure Fit: Tailored to fit perfectly on Showerbuddy models SB1, SB2, SB2T, and SB3T.
- Safety Ensured: Designed to remain firmly in place to prevent slips or shifts during use.
- **Easy Maintenance:** Simple to clean and dries quickly, helping maintain a sanitary environment.