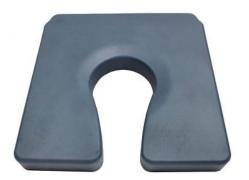

# **PURPOSE & BENEFITS**

Showerbuddy's Open Front Soft Foam Cushion for SB6c enhances comfort, hygiene, and ease for users during their shower routines. Designed specifically to accompany the Showerbuddy range of shower chairs, this cushion offers both support and convenience.

### **FEATURES**

- **Soft Foam Material:** Provides optimum comfort, reducing pressure points and making long showers more bearable.
- Open Front Design: Facilitates personal cleaning, ensuring maximum hygiene.
- **Water-resistant:** Made with materials that resist water absorption, preventing the growth of mould and bacteria.
- Easy to Clean: The cushion is designed for easy wiping and cleaning.
- **Secure Attachment:** Comes with fastening straps or mechanisms to keep the cushion firmly in place.
- **Durable:** Constructed from high-quality materials to ensure longevity even with regular use.
- **Universal Fit:** While designed for the SB6c, the cushion can fit a variety of Showerbuddy chairs, making it versatile.

#### **SPECIFICATIONS**

Height: 100mmWidth: 480mm

Depth: 480mmWeight: 1.5kg

• Material: Soft foam

• Max. weight capacity: 150kg