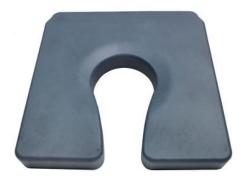

## **PURPOSE & BENEFITS**

The Showerbuddy Cushion Open Front Soft Foam for the SB7e model is an ergonomic cushion tailored to enhance the comfort of users during their shower or bathing sessions. This cushion, with its open front, aids users in personal hygiene tasks and ensures they remain comfortable and secure.

## **FEATURES**

- **Soft Foam Material:** Delivers superior comfort by providing a plush seating surface, making showers a more comfortable experience.
- **Open Front Design:** Provides easier access for personal cleaning, making hygiene tasks more straightforward.
- Water-Resistant: Manufactured with water-repelling materials, making it resistant to mould and bacteria, and ensuring a hygienic bathing experience.
- Perfect Fit: Specifically designed to match the contours of the Showerbuddy SB7e model.
- **Secure and Stable:** Equipped with mechanisms to secure the cushion in place, ensuring the user's safety and stability.
- **Durable Construction:** Made with high-quality materials meant to endure daily use and maintain its structural integrity.