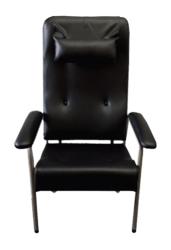

# ROYAL COMFORT STANDARD HIGH BACK LUMBAR ADJUSTABLE SUPPORT CHAIR

\$884.00

SKU: AGE700

#### **PURPOSE & BENEFITS**

The Royal Comfort High Back Chair is suitable for those needing full back support. It is adjustable height with user weight capacity up to 350kg.

#### **FEATURES**

- Royal Comfort Healthcare Chair
- · High Back Plus Head Cushion
- Rear Castors
- Depth Adjustable
- Custom Designed Heavy-Duty Metal Frame
- Frames are Finished in a Durable Powder-coat
- Seat & Back Rests are Solid Ply Timber
- Foams are Dunlop Enduro Fire Retardant
- Padded Armrests
- Excellent Comfort & Support
- Commercial Grade Upholstery
- High-Quality Stitching
- Hand Built in Australia
- Depth Adjustment
- 350kg Weight Capacity
- 10-Year Warranty