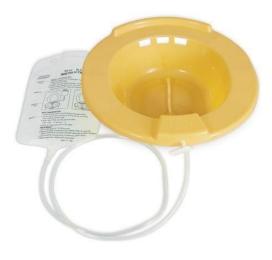

## **PURPOSE & BENEFITS**

Experience the therapeutic benefits of the Sitz Bath by Surgical Basics, designed to offer gentle cleansing and alleviate discomfort in the perineal area. This contoured bath easily fits over a standard commode, providing a convenient and comfortable soaking therapy for the rectal and perineal regions. By immersing in the sitz bath, you can find relief from pain, itching, and other discomforts, while also helping to reduce haemorrhoids and anal swelling.

## FEATURES

- Easy to clean.
- Durable polyethylene.
- Fits all standard commodes.
- Convenient on/off valves.