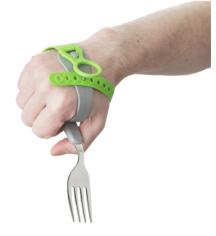

## **PURPOSE & BENEFITS**

The Tactee Fork is ideal for those with hand limitations. Use the Tactee Fork as an everyday aid for eating or cooking. Magnetic inserts allow users to quickly and easily connect and detach the fork to a <u>Tactee Grasping Element</u>.

- Stable hold
- Injection molded and made of stainless steel and polycarbonate
- Angle of the fork can be adjusted by using a bending iron
- Dishwasher safe
- Suitable for right or left hand

Can also be used to practice functional gripping. Together with the Tactee Grasping Element, the fork supports you when eating and practicing the necessary movement sequences in functional gripping.