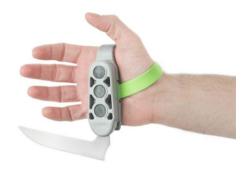

## **PURPOSE & BENEFITS**

The Tactee Knife is ideal for those with hand limitations. Use the Tactee Knife as an everyday aid for eating or cooking. Magnetic inserts allow users to quickly and easily connect and detach the knife to a <u>Tactee Grasping Element</u>.

- Stable hold
- Injection molded and made of stainless steel and polycarbonate
- Angle of the knife can be adjusted by using a bending iron
- Dishwasher safe
- · Suitable for right or left hand

Accessories are sold separately or can be bought together in a <u>Tactee Kit</u> with a Grasping Element size of choice.