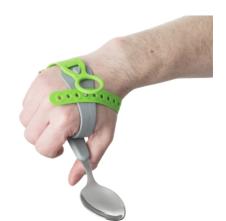

## **PURPOSE & BENEFITS**

The Tactee Spoon is ideal for those with hand limitations. Use the Tactee Spoon as an everyday aid for eating or cooking. Magnetic inserts allow users to quickly and easily connect and detach the spoon to a <u>Tactee Grasping Element</u>.

- Stable hold
- Injection molded and made of stainless steel and polycarbonate
- Angle of the spoon can be adjusted by using a bending iron
- Dishwasher safe
- · Suitable for right or left hand

Can also be used to practice functional gripping. Together with the Tactee Grasping Element, the spoon supports you when eating and practicing the necessary movement sequences in functional gripping.