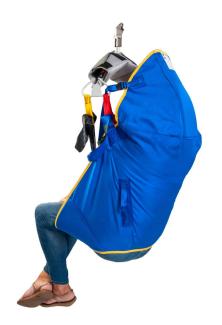

## **PURPOSE & BENEFITS**

The All Purpose Sling is a 2-in-1 sling designed to give greater flexibility of client use. It incorporates head support to allow for a full body lift but can also be used without the head support as a G.P. style sling by folding the head section out of the way. The head section foam can also be removed for comfort if leaving behind client. Webbing attachments on sling are covered to prevent chafing. Fully washable and quick drying. S.W.L 240KG.