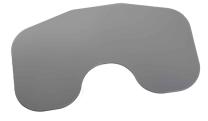

## **PRODUCT DESCRIPTION**

The Banana Board is used to transfer client from a vehicle seat to wheelchair, alleviating the need to lift. SWL 110KG

## **FEATURES**

- Used to transfer people from a vehicle seat to a wheelchair
- Alleviates the need to lift
- Lightweight, smooth, flexible and resilient PVC material
- Specific shape designed to access most vehicles
- Optional grip tape on base of board
- With hand grip
- Max User Weight 110kg