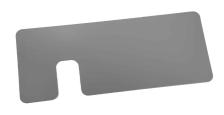

## **PRODUCT DESCRIPTION**

The general transfer board with cut out is ideal for short distance transfer from bed or chair to wheelchair, where the wheelchair has large wheel, the cut out sits around wheel and helps to alleviate sideways movement of board. Also allows for more direct transfer onto seat. SWL 110KG

## **FEATURES**

- · General transfer aid
- Suitable for a variety of short distance transfer situations, i.e. from bed to wheelchair etc.
- The cut out sits around the wheel of the wheelchair
- · Alleviates sideways movement of board
- Allows for more direct transfer onto seat
- Unique low friction coating gives more slip less grip
- Rounded edges and radius corners provide a smooth and safe transfer
- Hygienic; easily cleaned
- Max User Weight 110kg