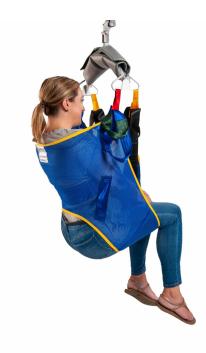

## **PURPOSE & BENEFITS**

The High Cut Sling is essentially the same cut as a standard GP sling but cut higher in the centre section to achieve more access to the waist line of client for help in undressing and toileting. Although not as accessible as the full toileting sling it certainly comes half way between the full sling and toileting. The advantage of the High Cut sling is that the client has their arms inside the sling versus the toileting sling which has support from under the arms (outside the sling). The High Cut sling incorporates a chest strap to increase support. S.W.L 240KG.