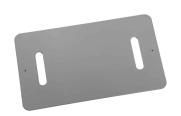

## **PRODUCT DESCRIPTION**

The 6mm Transfer Board, is used as a general transfer aid in a variety of transfer situations, ie, from bed to chair, chair to chair, chair to bed, etc. A Mid Flex board, ideal where there is slight height variation. S.W.L 110 Kilos

## **FEATURES**

- Used to transfer a person from bed to chair, chair to bed etc
- Flexible
- Ideal for small gap transfers with minor differences in height
- · Slide across the width of the board
- Constructed from a lightweight, smooth, resilient material
- Hygienic, can be easily wiped clean
- Rounded edges and radius corners
- Underside features grip sections ensuring secure usage