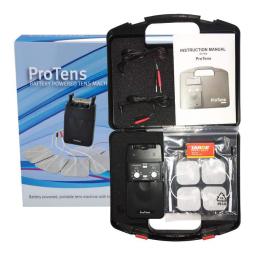

### KIT OUTLINE

Kit Includes 1x TENS Machine, 4x Square Electrodes, 1x Battery, 2x Leads, 1x Carry case and 1x Instruction Booklet.

A regular TENS with adjustable pulse width, pulse rate, intensity, modes and an accurate timer of 15, 30 and 60 minutes, will stop output at pre-setting time.