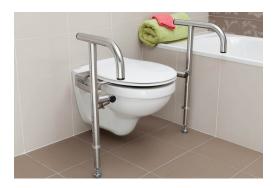

## THRONE BARIATRIC TOILET RAIL

## **PURPOSE & BENEFITS**

The Bariatric Toilet Rail is designed to assist the larger build. This particular rail can hold weight up to 150 kg to 180 kg.

With its freestanding feet and rubber grips, the Bariatric rail relies on the floor of the bathroom/toilet, rather than being supported by the toilet itself, providing excellent stability. The legs and feet are set back to be of no hindrance to the user.