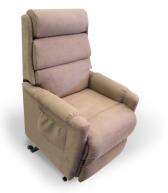

TOPFORM ASHLEY DUAL MOTOR LIFT RECLINER -TALL

### **PURPOSE & BENEFITS**

Experience unparalleled comfort and accessibility with the Topform Ashley Lift Recliner. Equipped with dual motors, this recliner offers a unique blend of luxury and practicality, ensuring users can effortlessly transition between sitting, reclining, and standing positions. Its innovative design caters to those who value both functionality and style, making it an excellent addition to any living space.

Each chair in the Topform Recliner Ashley range is designed to suit a particular body shape and size.

With the exception of the Petite, the Topform chair range is available in either Single motor (back and legs elevate/recline simultaneously) or Dual motor (back and legs elevate/recline independently). The Single motor option also features a unique wall saver function allowing the chair to recline whilst sitting in close proximity to a wall.

#### FEATURES

- **Dual Motor System:** Allows for independent operation of the backrest and footrest. Users can adjust each section according to their comfort without affecting the other.
- Lift Functionality: Facilitates smooth transitions from a seated to a standing position, aiding those with mobility challenges.
- **Plush Upholstery:** Provides ultimate comfort, making it ideal for extended use.
- User-friendly Controls: Intuitive remote control for easy adjustments.
- Sturdy Construction: Ensures durability and longevity.
- Integrated Side Pockets: Convenient storage for personal items or the remote control.
- Modern Design: Complements a variety of home decor.