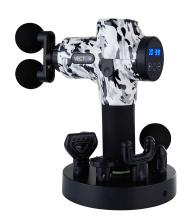

## **VECTOR PRO MASSAGE GUN CHARGING BASE**

\$49.20

SKU: VBC

## **PURPOSE & BENEFITS**

Keep your <u>Vector PRO Massage Gun</u> powered up and always ready for action with our sleek, state-of-the-art Charging Base. Designed with both aesthetics and functionality in mind, it's a must-have accessory for those seeking convenience and a touch of class in their recovery journey.

## **FEATURES**

- Rapid Charging Technology: Get back to full power in record time, ensuring your Vector PRO is always ready for its next session.
- Attachment Storage: Say goodbye to misplaced or scattered attachments. Every massage head
  has its designated spot, ensuring you can swiftly find and switch between your desired
  attachments, streamlining your recovery routine and ensuring longevity for each piece. Keep
  your space tidy, and your massage sessions hassle-free.
- Sturdy Design: Crafted with high-grade materials to offer a stable and slip-resistant platform for your Vector PRO massage gun.
- Space-Saving: Its minimalist design occupies minimal space, making it ideal for any bedside table or desk.
- Effortless Connection: Simply place your Vector PRO onto the base, and let the magnetic connectors do the rest.