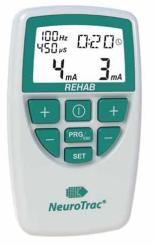

## **PURPOSE AND BENEFITS**

Advanced, modern digital dual channel TENS and EMS unit featuring a Remote Switch. TENS and EMS treatment modes provide maximum flexibility for pain relief, muscle strengthening and rehabilitation.

### FEATURES

- Digital Dual channel TENS and NMES device
- with remote switch controlled programmes.
- 10 Preset TENS programmes,
- 10 Preset Neuromuscular Stimulation programmes. The wired remote switch control of mA by the patient (to speed up the neuro-muscular re-education) facilitates a range of rehabilitation protocols, including Foot Drop.
- 2 customisable TENS and 1 customisable remote STIM programme.
- Lock mode function for measuring and recording home compliance (mA and total time used).
- Clear bright backlight LCD allows the display to be read more easily in low light or dark conditions.
- Keypad with bigger buttons for ease of use.
- Compact, light and reliable.