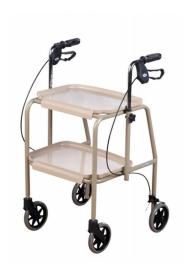

### **PURPOSE & BENEFITS**

The Days Adjustable Height Trolley Walker is a sturdy and robust walking aid for use within the home, providing a means of transporting items from one room to another safely.

# **FEATURES**

- Includes clip-on plastic trays that can be removed easily for cleaning.
- Can be used with or without trays or it can be used as a table.
- · Rails on tray edges prevent items from slipping off.
- Lockable hand brakes mean this trolley can also be used as a walking aid and provides additional safety when standing from a seated position.
- Handles are adjustable in height.
- Easily accessible loop lockable brakes.
- Supplied with a cream painted steel frame.
- · Comes in white or beige colour.