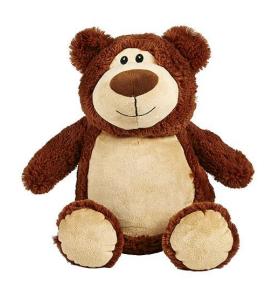

### **WEIGHTED STUFFED BEAR**

SKU: WA BEARBR2.5-H

### **Purpose & Benefits of the Weighted Stuffed Bear**

The Weighted Stuffed Bear is a comforting and therapeutic tool designed to provide sensory input and a calming effect for individuals of all ages. This cuddly bear is ideal for use in various settings, including homes, schools, and therapy environments, offering a sense of security and relaxation through gentle, evenly distributed weight.

## **Key Features**

- **Soothing Sensory Input:** The bear's weighted design helps to provide deep pressure stimulation, which can help reduce anxiety, improve focus, and promote a sense of calm.
- **Soft and Cuddly:** Made from high-quality, plush materials, this bear is soft to the touch, making it perfect for snuggling, providing both comfort and sensory satisfaction.
- **Durable Construction:** The Weighted Stuffed Bear is built to withstand frequent use, with reinforced stitching and high-quality filling to ensure long-lasting durability.
- **Portable and Versatile:** Lightweight and easy to carry, the bear can be used at home, school, or on the go, making it a versatile companion for children and adults alike.

# **Specifications**

- Weight: The bear is available in multiple weight options

- Colour: Brown; Rainbow;
- **Material:** Constructed with soft, hypoallergenic fabric and filled with non-toxic, evenly distributed weighted beads, ensuring safety and comfort.
- **Safety:** The bear is designed to meet safety standards for children, making it suitable for a wide range of users.