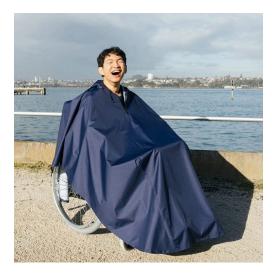

# **PURPOSE & BENEFITS**

The Brolly Sheets Wheelchair Raincoat in Navy is a thoughtfully designed protective garment, crafted to offer wheelchair users comfort and dryness during rainy weather. This raincoat combines functionality and style, ensuring users remain dry and comfortable without compromising on mobility or ease of use.

# FEATURES

- **Waterproof Material:** Made from high-quality, waterproof fabric that effectively repels rain, keeping the user dry and protected.
- **Easy to Wear:** Designed for ease of use, this raincoat can be quickly put on and taken off, accommodating the unique needs of wheelchair users.
- **Full Coverage Design:** Provides comprehensive coverage, protecting both the user and parts of the wheelchair from the rain.
- **Comfortable Fit:** The raincoat is tailored to fit comfortably over the user and the wheelchair, ensuring free movement without being overly bulky.
- **Breathable Fabric:** Despite being waterproof, the fabric is breathable, preventing overheating and ensuring comfort even during extended use.
- **Durable Construction:** Built to withstand regular use and the rigours of outdoor elements.
- Stylish Navy Color: The elegant navy colour offers a classic and versatile look, suitable for various occasions.