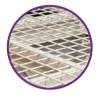

# **TECHNICAL SPECIFICATIONS:**

- Safe working load The safe working load is 200kg includes any model of Icare mattresses. }>
- Fabric Hard wearing commercial grade fabric. Onyx range (BLACK) 82% Polyester, 18% }> Olefin. Stone range (GREY) 70% Polyester, 30% Acrylic.
- Mattress Surface Strong metal mesh under mattress allowing increased airflow. **>>**
- }> Wheels - large lockable heavy duty swivel castors on each corner.
- Base fixed height 37cm from floor to top of base. }>