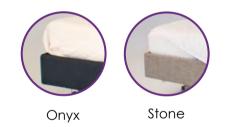

# COLOUR CHOICES:

# **TECHNICAL SPECIFICATIONS:**

- Safe working load The safe working load is 200kg includes any model of Icare mattresses. }>
- Fabric Hard wearing commercial grade fabric. Onyx range (BLACK) 82% Polyester, 18% }> Olefin. Stone range (GREY) 70% Polyester, 30% Acrylic.
- Mattress Surface Strong metal mesh under mattress allowing increased airflow. **>>**
- }> Wheels - large lockable heavy duty swivel castors on each corner.
- Base fixed height 37cm from floor to top of base. }>