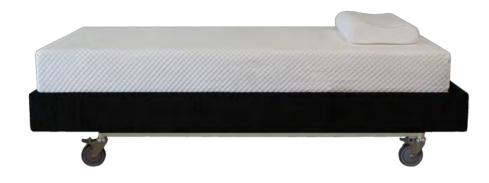

The IC100 Bed is a non-function hospital grade bed, with a static mattress platform. This bed provides a strong base for a partner or caregiver to sleep alongside their patient.

# **KEY FEATURES:**

200kg Weight Rating

Fixed Base

Height 37cm

Available with Headboards

Lockable Heavy **Duty Castors** 

Strong Breathable Mattress Platform Mattress Retainer

End And Side Bars

# **TECHNICAL SPECIFICATIONS:**

- Safe working load The safe working load is 200kg includes any model of Icare mattresses. }>
- Fabric Hard wearing commercial grade fabric. Onyx range (BLACK) 82% Polyester, 18% }> Olefin. Stone range (GREY) 70% Polyester, 30% Acrylic.
- Mattress Surface Strong metal mesh under mattress allowing increased airflow. **>>**
- }> Wheels - large lockable heavy duty swivel castors on each corner.
- Base fixed height 37cm from floor to top of base. }>