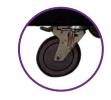

# **KEY FEATURES:**

200kg Weight Rating

Fixed Base

Height 37cm

Available with Headboards

Lockable Heavy **Duty Castors** 

Strong Breathable Mattress Platform Mattress Retainer

End And Side Bars

# **TECHNICAL SPECIFICATIONS:**

- Safe working load The safe working load is 200kg includes any model of Icare mattresses. }>
- Fabric Hard wearing commercial grade fabric. Onyx range (BLACK) 82% Polyester, 18% }> Olefin. Stone range (GREY) 70% Polyester, 30% Acrylic.
- Mattress Surface Strong metal mesh under mattress allowing increased airflow. **>>**
- }> Wheels - large lockable heavy duty swivel castors on each corner.
- Base fixed height 37cm from floor to top of base. }>