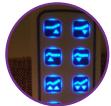

5 Year Warranty

Back Lit Wipeable Hand Piece

No gap between partner mattresses

### **TECHNICAL SPECIFICATIONS**

- Safe working load 180kg on long single and king single sizes. The safe working load includes any model of Icare mattresses.
- Hand Piece Backlit for night time use. Easy press buttons. Wired stretch cord. Hook attachment for hanging to side of bed. Wipeable.
- Fabric Hard wearing commercial grade fabric. Vinyl is treated with antibacterial properties.
- Mattress Surface Strong metal mesh under mattress allowing increased airflow
- No pull motors for added safety.
- Wheels 4x heavy duty swivel castors with two lockable castors.
- Head lift angle  $62^{\circ}$  and knee break angle  $42^{\circ}$
- Max height 78cm from floor to top of mattress platform.
- Min height 35cm from floor to top of mattress platform.