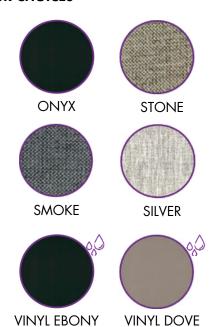

# ICARE IC280



The IC280 Bed combines the essential features of a homecare bed, with ultra high lift function enabling easier patient care. The three function design is compatible with all lcare accessories and attachments.

#### **KEY FUNCTIONS**



Head Lift

Knee Break



Height Adjustable 38-81cm

Note: Standard Castors are 14cm, or high option 16cm.



## **BED CODES & SIZES**



LONG SINGLE Code: IC280LS

Mattress Surface Size: 2030 x 900

Base Size: 2150 x 960



KING SINGLE Code: IC280KS

Mattress Surface Size: 2030 x 1070

Base Size: 2150 x 1120

#### **COLOUR CHOICES**





#### **KEY FEATURES**



180kg Safe Working Load



Strong Breathable Mattress Platform



Available with Headboards & Footboards



External Rechargeable Battery Back-up



Heavy Duty Castors



Vertical Lift in Place



End and Corner Mattress Retainer Bars



5 Year Warranty



Back Lit Wipeable Hand Piece



No gap between partner mattresses

### **TECHNICAL SPECIFICATIONS**

- Safe working load 180kg on long single and king single sizes. The safe working load includes any model of Icare mattresses.
- Hand Piece Backlit for night time use. Easy press buttons. Wired stretch cord. Hook attachment for hanging to side of bed. Wipeable.
- Fabric Hard wearing commercial grade fabric. Vinyl is treated with antibacterial properties.
- Mattress Surface Strong metal mesh under mattress allow