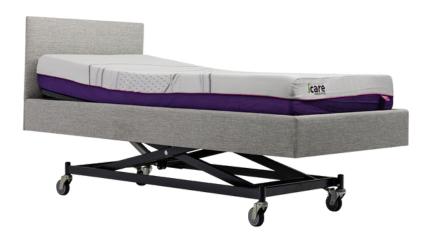

# ICARE IC280

The IC280 Bed combines the essential features of a homecare bed, with ultra high lift function enabling easier patient care. The three function design is compatible with all lcare accessories and attachments.

#### **KEY FEATURES**

180kg Safe Working Load

Strong Breathable Mattress Platform

Available with Headboards & Footboards

External Rechargeable Battery Back-up

Heavy Duty Castors

Vertical Lift in Place

End and Corner Mattress Retainer Bars

### **TECHNICAL SPECIFICATIONS**

- Safe working load 180kg on long single and king single sizes. The safe working load includes any model of Icare mattresses.
- Hand Piece Backlit for night time use. Easy press buttons. Wired stretch cord. Hook attachment for hanging to side of bed. Wipeable.
- Fabric Hard wearing commercial grade fabric. Vinyl is treated with antibacterial properties.
- Mattress Surface Strong metal mesh under mattress allowing increased airflow
- No pull motors for added safety.
- Wheels 4x heavy duty swivel castors with two lockable castors.
- Head lift angle  $62^{\circ}$  and knee break angle  $42^{\circ}$
- Max height 78cm from floor to top of mattress platform.
- Min height 35cm from floor to top of mattress platform.