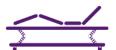

#### **KEY FUNCTIONS**

Head Lift

Knee Break

Height Adjustable 38-81cm

Note: Standard Castors are 14cm, or high option 16cm.

### **TECHNICAL SPECIFICATIONS**

- Safe working load 180kg on long single and king single sizes. The safe working load includes any model of Icare mattresses.
- Hand Piece Backlit for night time use. Easy press buttons. Wired stretch cord. Hook attachment for hanging to side of bed. Wipeable.
- Fabric Hard wearing commercial grade fabric. Vinyl is treated with antibacterial properties.
- Mattress Surface Strong metal mesh under mattress allowing increased airflow
- No pull motors for added safety.
- Wheels 4x heavy duty swivel castors with two lockable castors.
- Head lift angle  $62^{\circ}$  and knee break angle  $42^{\circ}$
- Max height 78cm from floor to top of mattress platform.
- Min height 35cm from floor to top of mattress platform.