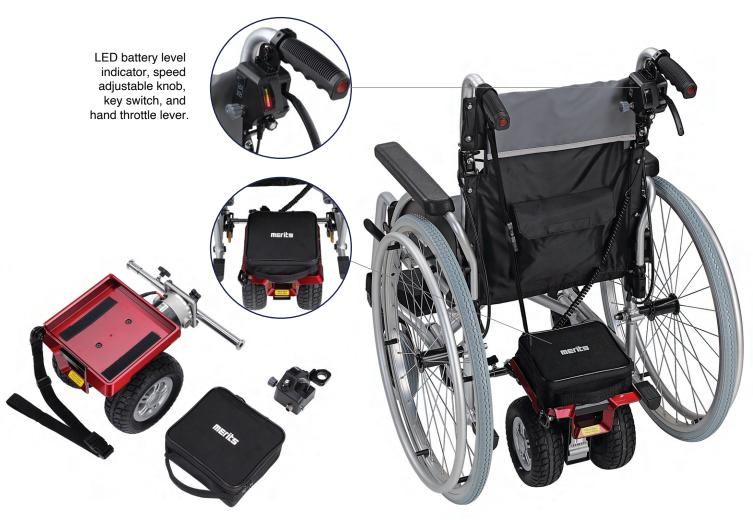

## **Power Pack for Manual Chair**

#### Features

- Easy to attach and remove to most manual wheelchairs to allow attendant power assistance.
- Convenient forward & reverse switch & speed control, with easy to operate thumb throttle.
- Portable & lightweight for easy transportation which enables extra mobility anywhere.
- Wider twin wheels which allows much greater traction on grass and gravel.
- Universal mounting kit available as an option