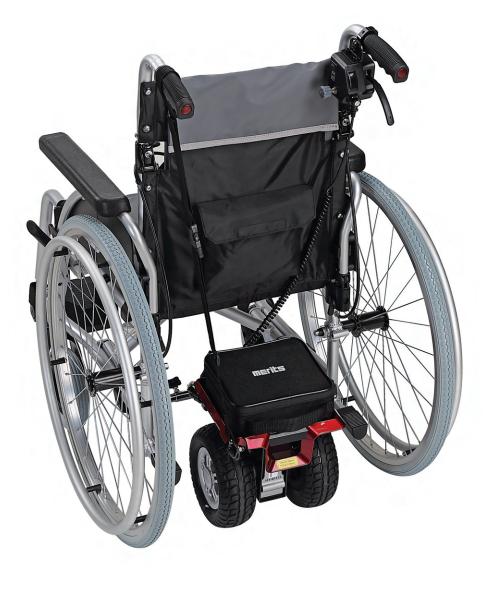

## **Power Pack for Manual Chair**

#### Features

- Easy to attach and remove to most manual wheelchairs to allow attendant power assistance.
- Convenient forward & reverse switch & speed control, with easy to operate thumb throttle.
- Portable & lightweight for easy transportation which enables extra mobility anywhere.
- Wider twin wheels which allows much greater traction on grass and gravel.
- Universal mounting kit available as an option